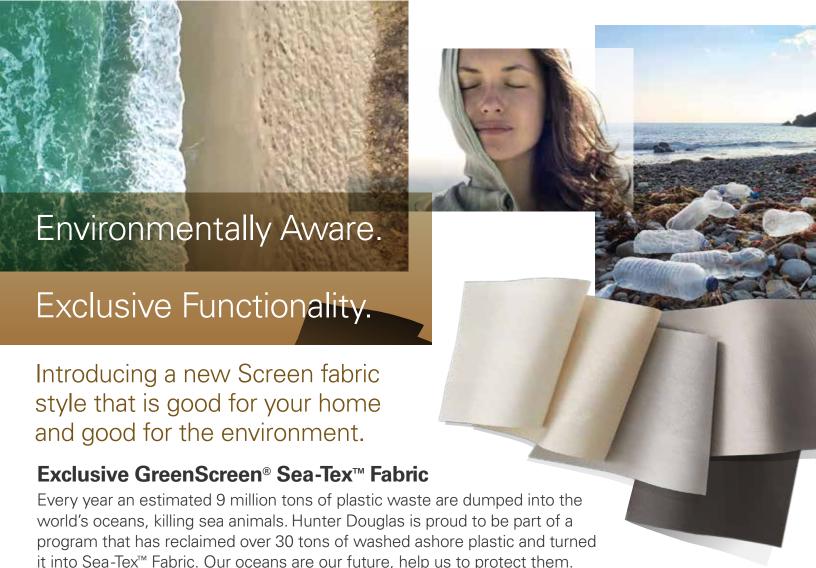

GreenScreen Sea-Tex Fabric

Openness Factor: 3%, Some View-More Privacy

Content: 50% Recovered Shoreline Plastic,

50% Virgin Polyester

Where to Find: Deck 4, Style 1

Certification: GREENGUARD Certified